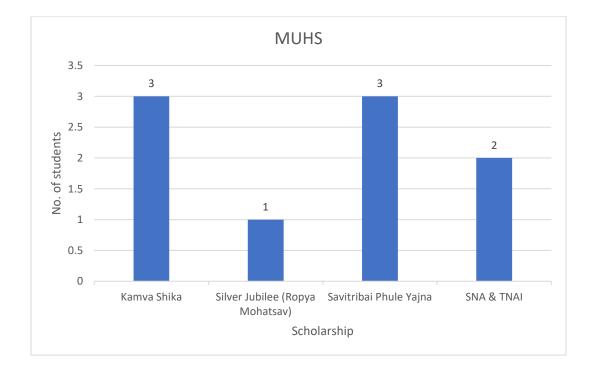

| MUHS |                                 |   |  |  |
|------|---------------------------------|---|--|--|
| *    | Kamva Shika                     | 3 |  |  |
| *    | Silver Jubilee (Ropya Mohatsav) | 1 |  |  |
| *    | Savitribai Phule Yajna          | 3 |  |  |
| *    | SNA & TNAI                      | 2 |  |  |