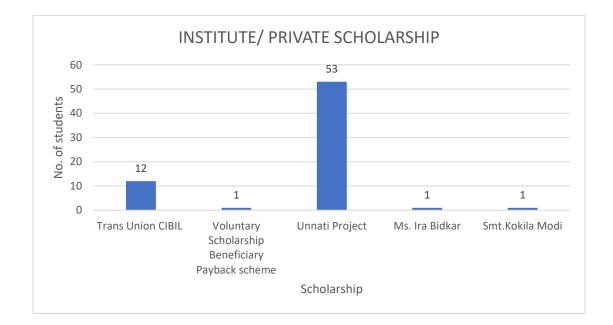

|   | INSTITUTE/PRIVATE/DONOR SCHOLARSHIP              |    |  |  |  |
|---|--------------------------------------------------|----|--|--|--|
| * | Trans Union CIBIL                                | 12 |  |  |  |
|   | Voluntary Scholarship Beneficiary Payback scheme | 1  |  |  |  |
| * | Unnati Project                                   | 53 |  |  |  |
| * | Ms. Ira Bidkar                                   | 1  |  |  |  |
| * | Smt.Kokila Modi                                  | 1  |  |  |  |